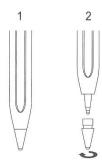

# Active Stylus Pen P7-L



**USER'S MANUAL** 

#### **How to Work**

Press the power key to turn on / off



1. Charger port, 2. Power on/off button, 3. Indicator ligth

### **How to Charge**

- Plug the pen charging interface into the charging port of iPad or iPhone to charge
- Connect the USB cable to the USB charger for charging



#### Magnetic charge:

- for iPad Pro 11-inch
- for iPad Pro 12.9-inch
  - for iPad Air 4

### **Indicator light description**

White Light when in using battery Indicator



Red light when charging



The red light goes out when fully charged



### How to replace the spare Tip

Take off the plastic, tips as the photo



## Tilt sensitivity



### **Compatible Device**

iPad Pro 11-inch (1st&2rd&3rd)

iPad Pro 12.9-inch (3rd&4th&5th)

iPad Air (3rd&4th)

iPad (6th&7th&8th)

iPad mini (5th)

#### Note:

Only compatible with:

2018/2019/2020 /2021 Apple iPad /iPad Pro/iPad Air/iPad mini

Not support iPhone, Android, Microsoft devices, earlier versions of iPad.

#### **Specifications**

• Model:P7-L

• Dimension:165x8.9mm

• Battery: Li-polymer 140mAh

• Charging Port: Plug in iPad or iPhone charging port USB Cable

• Charging Time: 60 Minute

• Working Time: More Than 12 Hours

• Fine Point Tips Size: 1.7mm

• Indicator: White Light when in Using; Flash white light when charging; All white lights are on when fully charged.

• Sleeping Protect: 60 Mins Pencil will turn off Power.

**Tips:** If your iPad is