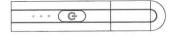

#### **How to Work**

Press the power key to turn on / off

1. Charger port, 2. Power on/off button, 3. Indicator ligth