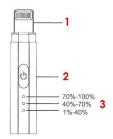

#### **How to Work**

Press the power key to turn on / off

1. Charger port, 2. Power on/off button, 3. Indicator ligth

### **Indicator light description**

White Light when in using battery Indicator

Red light when charging

The red light goes out when fully charged