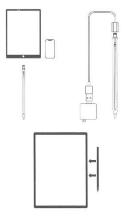

### **How to Charge**

- Plug the pen charging interface into the charging port of iPad or iPhone to charge
- Connect the USB cable to the USB charger for charging

#### Magnetic charge:

- for iPad Pro 11-inch
- for iPad Pro 12.9-inch
  - for iPad Air 4